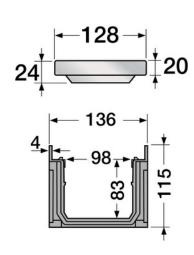

### **Technical Characteristics**

Resistance class: B125

Effective width: 98 mm

Effective depth: 83 mm

Grating type: recessed

Drainage surface: 830 cm²/ml

Dening dimensions: 15 / 30 mm

Weight: 3,9 KG