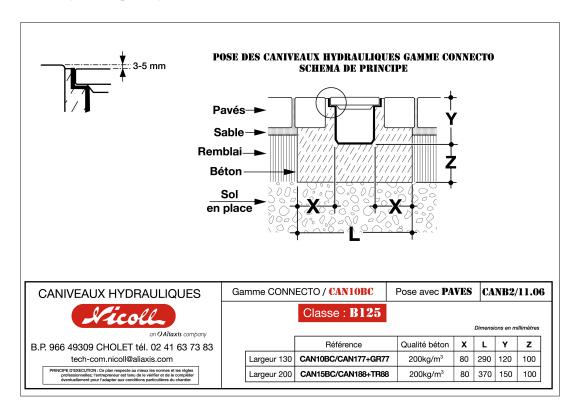

th 130 and 200, with PVC basket and outlet connection  $\emptyset$  100. Designed to trap sand and floating matter, it is mounted directly on the vertical outlet of the drain. Its modular design allows for flexibility in vertical positioning and a 360° orientation for the outlet, to simplify installation.

#### PSCVV : Sand trap

GREY PVC Sand Trap, for CONNECTO drains - width 130 and 200, with PVC basket and outlet connection  $\emptyset$  110. Designed to trap sand and floating matter, it is mounted directly on the vertical outlet of the drain. Its modular design allows for flexibility in vertical positioning and a 360° orientation for the outlet, to simplify installation.





# Diagram of installation principle

# Installation with embedding:



## Installation with paving or plates: