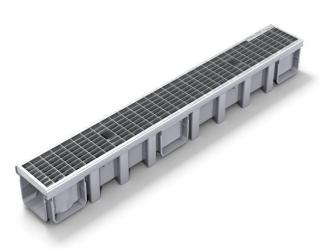

# **Product description**

Drainage channels with gratings of length 130 mm, of class B125 complying with the standard NF-EN 1433, holding the EC marking and in compliance with the order of 31/05/94 concerning the accessibility of mobility impaired people, assembled via a male/female joint system with locking.

#### It is comprised of:

- a body in injected Polypropylene Grey, of length 1 ml, with PP rabbet.
- one grating Galvanised steel grating class B125 at recessed non-lockable.

### **Technical Characteristics**

Resistance class: B125

Effective width: 98 mm

Effective depth: 83 mm

Grating type: recessed

Drainage surface: 830 cm²/ml

Dening dimensions: 15 / 30 mm

Weight: 3,9 KG