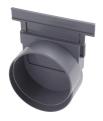

#### End cap/Outlet (at end of drain):

#### NAT177 : End/Cap Outlet (end or lateral)

PVC End cap/Outlet base GREY Ø 100 for CONNECTO CAN177 / CAN10BC drains, designed to join together at each end of the drain or on side sockets after uncapping.

#### NAV177 : End/Cap Outlet (end or lateral)

PVC End cap/Outlet base GREY Ø 110 for CONNECTO CAN177 / CAN10BC drains, designed to join together at each end of the drain or on side sockets after uncapping.