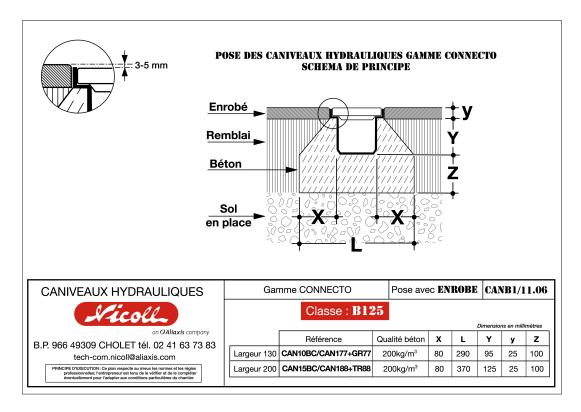

Y PVC Sand Trap, for CONNECTO drains - width 130 and 200, with PVC basket and outlet connection  $\emptyset$  100. Designed to trap sand and floating matter, it is mounted directly on the vertical outlet of the drain. Its modular design allows for flexibility in vertical positioning and a 360° orientation for the outlet, to simplify installation.

#### PSCVV : Sand trap

GREY PVC Sand Trap, for CONNECTO drains - width 130 and 200, with PVC basket and outlet connection  $\emptyset$  110. Designed to trap sand and floating matter, it is mounted directly on the vertical outlet of the drain. Its modular design allows for flexibility in vertical positioning and a 360° orientation for the outlet, to simplify installation.





# Diagram of installation principle

# Installation with embedding:



## Installation with paving or plates: