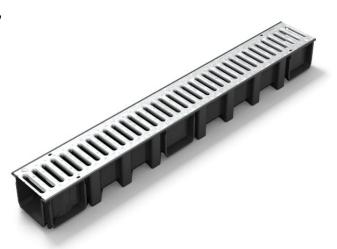

## **Product description**

Drainage channels with gratings of length 130 mm, of class A15 complying with the standard NF-EN 1433, holding the EC marking and in compliance with the order of 31/05/94 concerning the accessibility of mobility impaired people, assembled via a male/female joint system with locking.

#### It is comprised of:

- a body in injected Polypropylene Black, of length 1 ml, without rabbet.
- one grating Galvanised steel footway class A15 at covering lockable with the FIXCAN1 kit.

### **Technical Characteristics**

Resistance class: A15

Effective width: 98 mm

Effective depth: 83 mm

Grating type: covering

Drainage surface: 260 cm²/ml

Dening dimensions: 10 / 80 mm

Weight: 2,8 KG