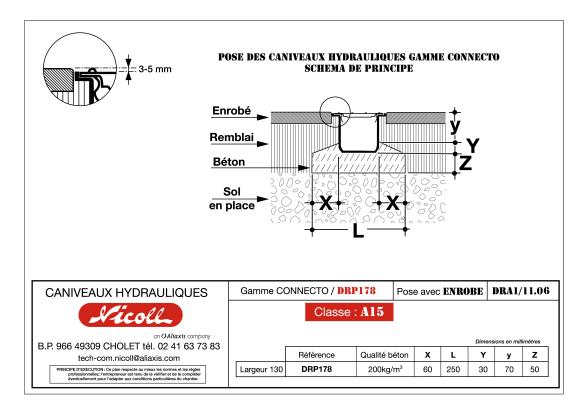

trap

GREY PVC Sand Trap, for CONNECTO drains - width 130 and 200, with PVC basket and outlet connection Ø 100. Designed to trap sand and floating matter, it is mounted directly on the vertical outlet of the drain. Its modular design allows for flexibility in vertical positioning and a 360° orientation for the outlet, to simplify installation.

#### PSCVV : Sand trap

GREY PVC Sand Trap, for CONNECTO drains - width 130 and 200, with PVC basket and outlet connection  $\emptyset$  110. Designed to trap sand and floating matter, it is mounted directly on the vertical outlet of the drain. Its modular design allows for flexibility in vertical positioning and a 360° orientation for the outlet, to simplify installation.





## Diagram of installation principle

## Installation with embedding:



## Installation with paving or plates: