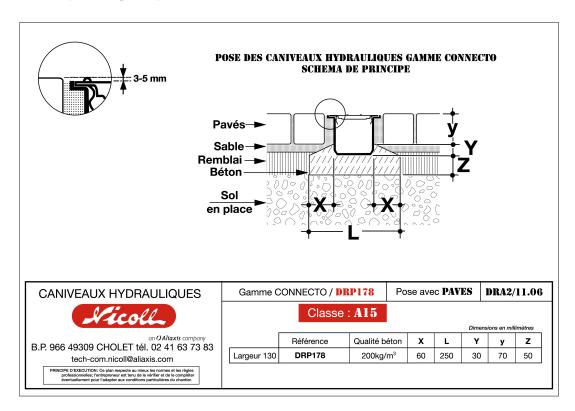

ains - width 130 and 200, with PVC basket and outlet connection Ø 100. Designed to trap sand and floating matter, it is mounted directly on the vertical outlet of the drain. Its modular design allows for flexibility in vertical positioning and a 360° orientation for the outlet, to simplify installation.

#### PSCVV : Sand trap

GREY PVC Sand Trap, for CONNECTO drains - width 130 and 200, with PVC basket and outlet connection  $\emptyset$  110. Designed to trap sand and floating matter, it is mounted directly on the vertical outlet of the drain. Its modular design allows for flexibility in vertical positioning and a 360° orientation for the outlet, to simplify installation.





## Diagram of installation principle

## Installation with embedding:



## Installation with paving or plates: