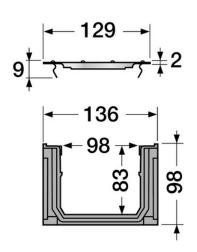

### **Technical Characteristics**

Resistance class: A15

Effective width: 98 mm

Effective depth: 83 mm

Grating type: covering

Drainage surface: 260 cm²/ml

Dening dimensions: 10 / 80 mm

Weight: 2,8 KG