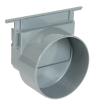

#### NAT178 : End/Cap Outlet (end or lateral)

PVC End cap/Outlet base GREY Ø 100 for CONNECTO DRP178 / CAL10BF drains, designed to join together at each end of the drain or on side sockets after uncapping.

#### NAV178 : End/Cap Outlet (end or lateral)

PVC End cap/Outlet base GREY Ø 110 for CONNECTO DRP178 / CAL10BF drains, designed to join together at each end of the drain or on side sockets after uncapping. This part can be replaced with NAT177 after cutting the upper portion.